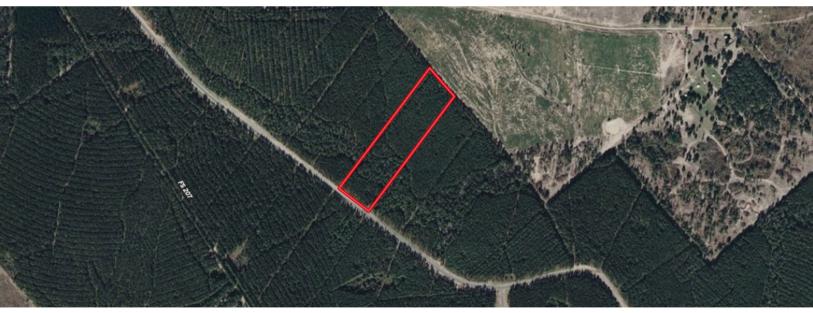

## QUEEN ANNE WAY HUNTSVILLE, TEXAS

Directions: From Intersection of Highway 190 in Huntsville and Highway 19 proceed East to the Gated Entrance to The Ranches at Royal Pines Subdivision which will be on the Right (South) side of Highway 190. The property will be on the left with aprox 330 of feet of Road frontage off Queen Anne Way