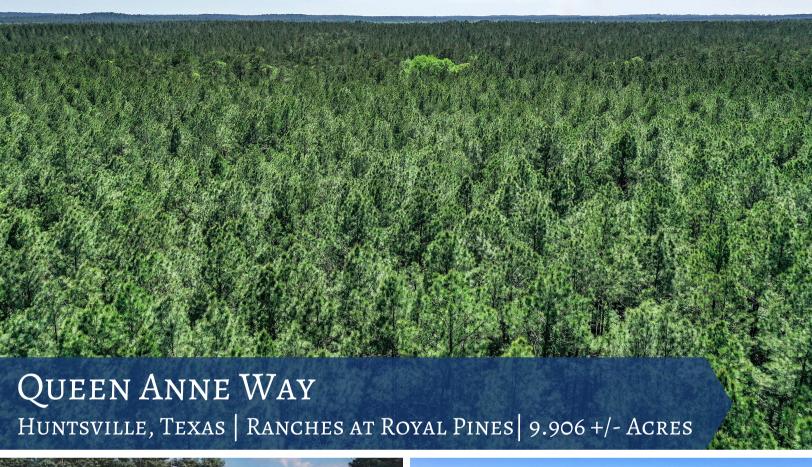

## QUEEN ANNE WAY

Absolutely Stunning 9.906 (+/-) Acre Wooded acreage Estate surrounded by the gorgeous 163,000 acre Sam Houston National Forest. The Ranches at Royal Pines is a Gated Development with sensibility toward preserving the pristine biodiversity and wooded integrity of some of the most beautiful natural landscapes in East Texas. Your new Estate is approximately 10 minutes East of Huntsville and IH 45, 45 Minutes to the Woodlands, and also within close proximity to Lake Livingston which is one of Texas's Largest Lakes. A quick 15 minute drive allows you to Cast open your phenomenal boating, fishing, and watersport playground. This property offers it all and is the perfect place to build your dream HOME ... Make this slice of paradise yours and enjoy Texas at its finest from your Front Porch.