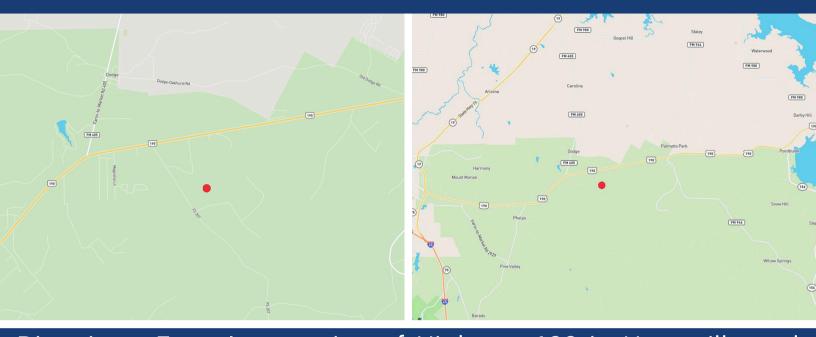

## QUEEN ANNE WAY HUNTSVILLE, TEXAS

Directions: From Intersection of Highway 190 in Huntsville and Highway 19 proceed East to the Gated Entrance to The Ranches at Royal Pines Subdivision which will be on the Right (South) side of Highway 190. The property will be on the left with aprox 330 of feet of Road frontage off Queen Anne Way