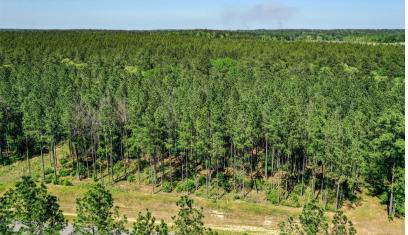

## QUEEN ANNE WAY

Absolutely Stunning 9.906 (+/-) Acre Wooded acreage Estate surrounded by the gorgeous 163,000 acre Sam Houston National Forest. The Ranches at Royal Pines is a Gated Development with sensibility toward preserving the pristine biodiversity and wooded integrity of some of the most beautiful natural landscapes in East Texas. Your new Estate is approximately 10 minutes East of Huntsville and IH 45, 45 Minutes to the Woodlands, and also within close proximity to Lake Livingston which is one of Texas's Largest Lakes. A quick 15 minute drive allows you to Cast open your phenomenal boating, fishing, and watersport playground. This property offers it all and is the perfect place to build your dream HOME ... Make this slice of paradise yours and enjoy Texas at its finest from your Front Porch.