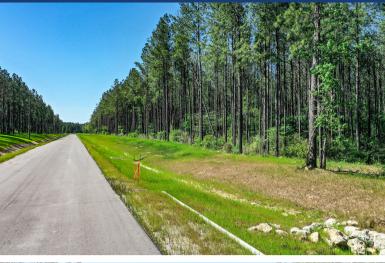

## QUEEN ANNE WAY HUNTSVILLE, TEXAS

Directions: From Intersection of Highway 190 in Huntsville and Highway 19 proceed East to the Gated Entrance to The Ranches at Royal Pines Subdivision which will be on the Right (South) side of Highway 190. The property will be on the left with aprox 330 of feet of Road frontage off Queen Anne Way