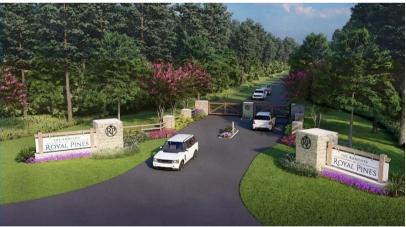

## QUEEN ANNE WAY

Absolutely Stunning 9.906 (+/-) Acre Wooded acreage Estate surrounded by the gorgeous 163,000 acre Sam Houston National Forest. The Ranches at Royal Pines is a Gated Development with sensibility toward preserving the pristine biodiversity and wooded integrity of some of the most beautiful natural landscapes in East Texas. Your new Estate is approximately 10 minutes East of Huntsville and IH 45, 45 Minutes to the Woodlands, and also within close proximity to Lake Livingston which is one of Texas's Largest Lakes. A quick 15 minute drive allows you to Cast open your phenomenal boating, fishing, and watersport playground. This property offers it all and is the perfect place to build your dream HOME ... Make this slice of paradise yours and enjoy Texas at its finest from your Front Porch.

## QUEEN ANNE WAY HUNTSVILLE, TEXAS

Directions: From Intersection of Highway 190 in Huntsville and Highway 19 proceed East to the Gated Entrance to The Ranches at Royal Pines Subdivision which will be on the Right (South) side of Highway 190. The property will be on the left with aprox 330 of feet of Road frontage off Queen Anne Way